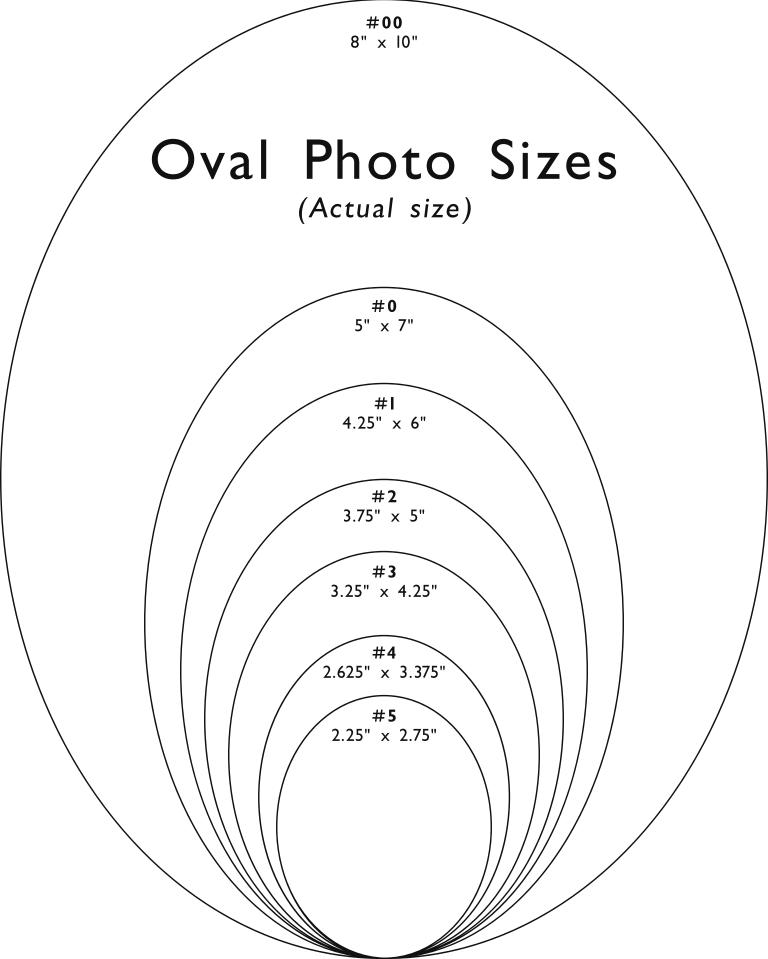

## **Cameo Portrait Pricelist**

Prices Effective January 1, 2024 and Subject to Change Without Notice

| Code | Size          | Shape     | Color | B&W   |
|------|---------------|-----------|-------|-------|
| #00  | 8" x 10"      | Oval      | \$865 | \$675 |
| #0   | 5" x 7"       | Oval      | \$645 | \$525 |
| #1   | 4 ¼" x 6"     | Oval      | \$610 | \$485 |
| #2   | 3 ¾" x 5      | Oval      | \$580 | \$455 |
| #3   | 3 ¼" x 4 ¼"   | Oval      | \$545 | \$410 |
| #4   | 2 ⁵⁄8" x 3 ¾" | Oval      | \$505 | \$340 |
| #5   | 2 ¼" x 2 ¾"   | Oval      | \$435 | \$305 |
|      | 8" x 10"      | Rectangle | \$865 | \$675 |
|      | 5" x 7"       | Rectangle | \$645 | \$525 |
|      | 4" x 5"       | Rectangle | \$540 | \$465 |
|      | 4" x 4"       | Square    | \$505 | \$390 |
|      | 4" x 4"       | Heart     | \$505 | \$390 |